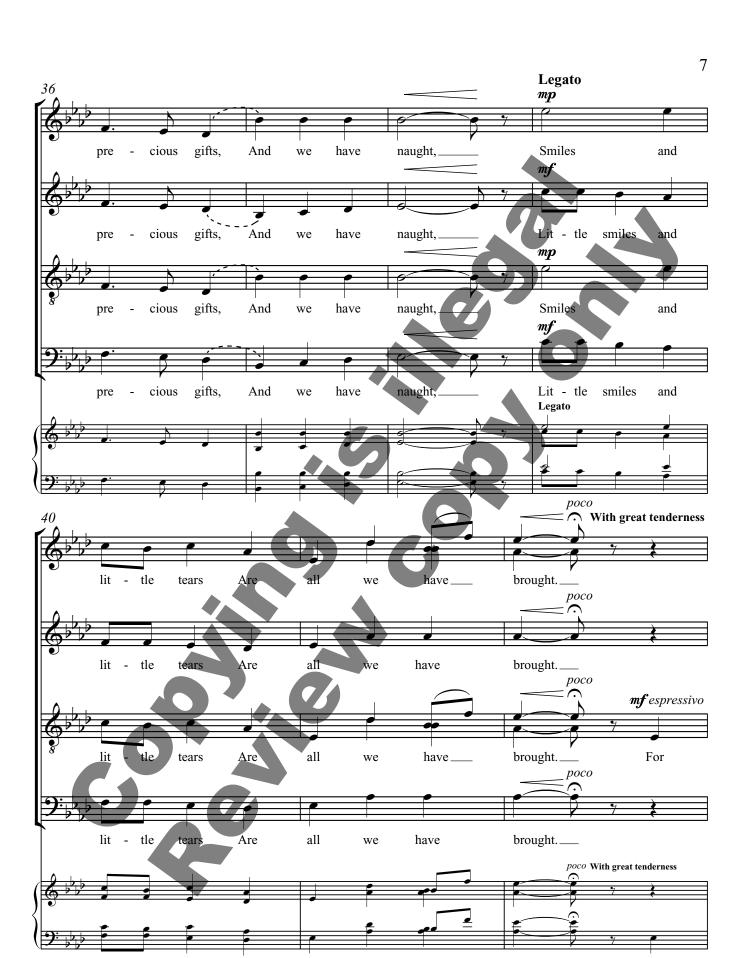

## How Far Is It To Bethlehem?

for SATB Chorus unaccompanied

Frances Chesterton\*

Traditional English Carol arranged by James McCullough

<sup>\*</sup> This text is currently in the public domain in the USA and copyright protected for the rest of the world. This setting may only be sold in the USA. (Contact: A. P. Watt, Ltd., Literary Agents, London, England.)

<sup>©</sup> Copyright 2003 for the USA only by E. C. Schirmer Music Company. A division of ECS Publishing, Boston, Massachusetts. All rights reserved. Made in U.S.A.