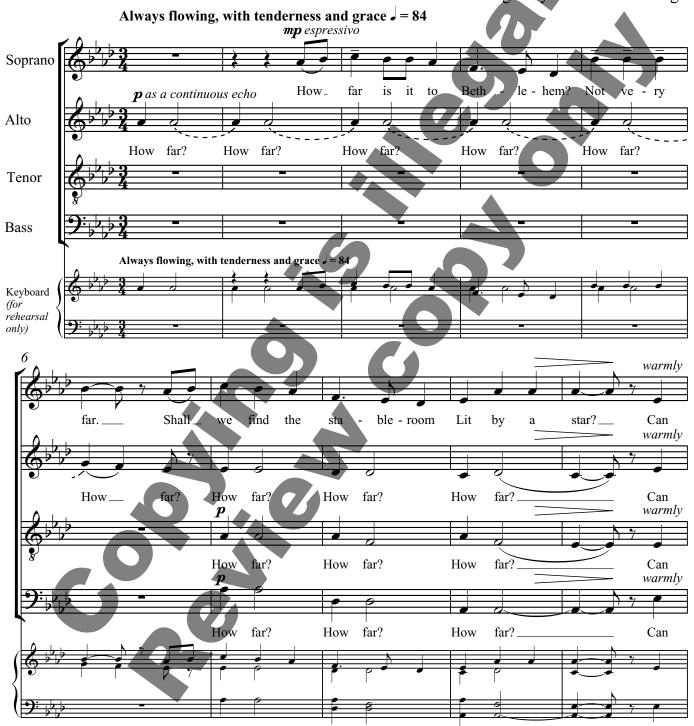

## How Far Is It To Bethlehem?

for SATB Chorus unaccompanied

Frances Chesterton\*

Traditional English Carol arranged by James McCullough

<sup>\*</sup> This text is currently in the public domain in the USA and copyright protected for the rest of the world. This setting may only be sold in the USA. (Contact: A. P. Watt, Ltd., Literary Agents, London, England.)

<sup>©</sup> Copyright 2003 for the USA only by E. C. Schirmer Music Company. A division of ECS Publishing, Boston, Massachusetts. All rights reserved. Made in U.S.A.