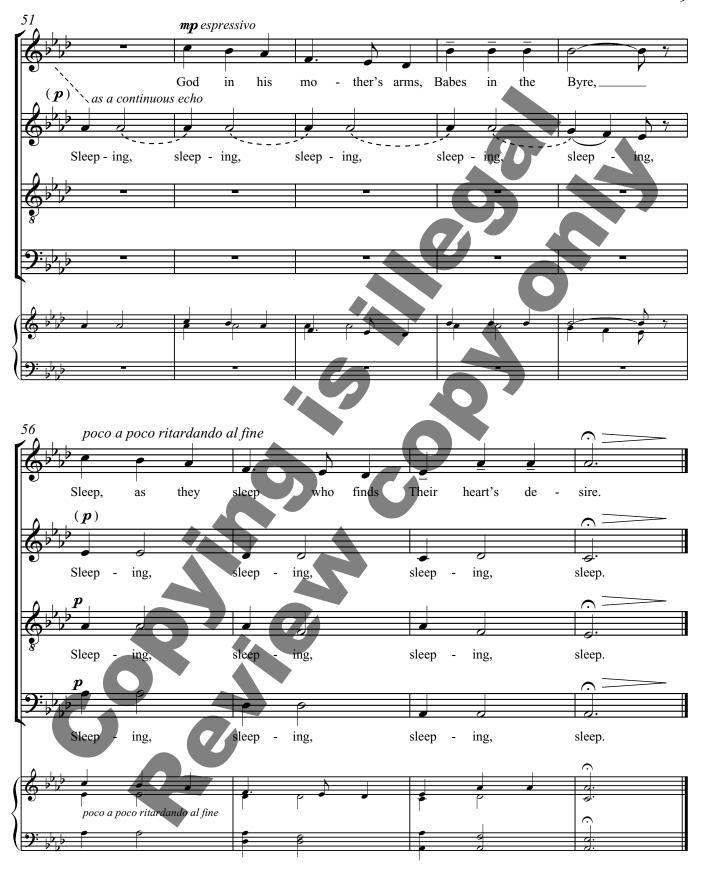

## How Far Is It To Bethlehem?

for SATB Chorus unaccompanied

Frances Chesterton\*

Traditional English Carol arranged by James McCullough

<sup>\*</sup> This text is currently in the public domain in the USA and copyright protected for the rest of the world. This setting may only be sold in the USA. (Contact: A. P. Watt, Ltd., Literary Agents, London, England.)

<sup>©</sup> Copyright 2003 for the USA only by E. C. Schirmer Music Company. A division of ECS Publishing, Boston, Massachusetts. All rights reserved. Made in U.S.A.