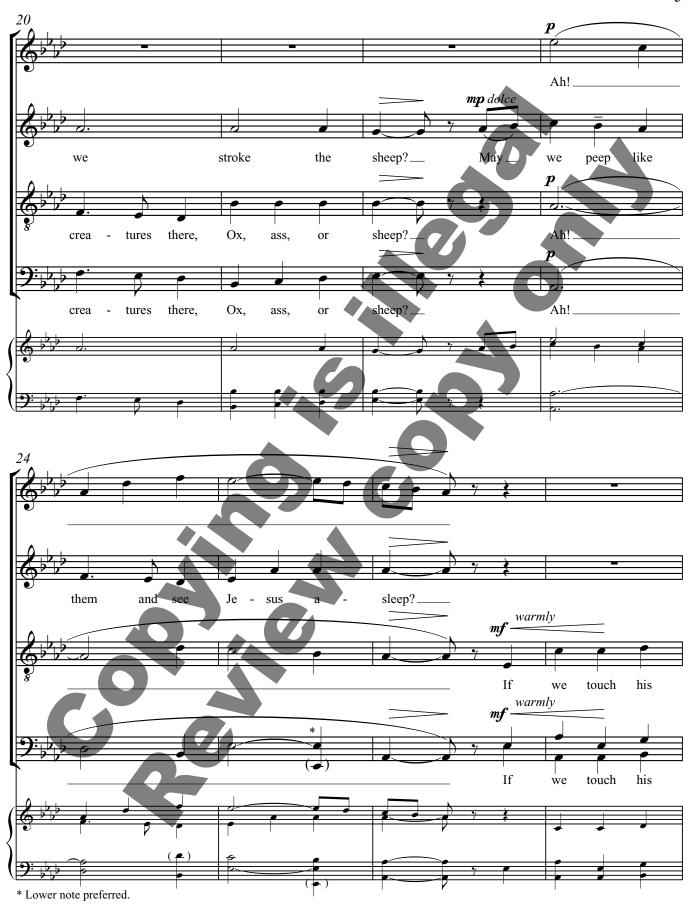

## How Far Is It To Bethlehem?

for SATB Chorus unaccompanied

Frances Chesterton\*

Traditional English Carol arranged by James McCullough

<sup>\*</sup> This text is currently in the public domain in the USA and copyright protected for the rest of the world. This setting may only be sold in the USA. (Contact: A. P. Watt, Ltd., Literary Agents, London, England.)

<sup>©</sup> Copyright 2003 for the USA only by E. C. Schirmer Music Company. A division of ECS Publishing, Boston, Massachusetts. All rights reserved. Made in U.S.A.