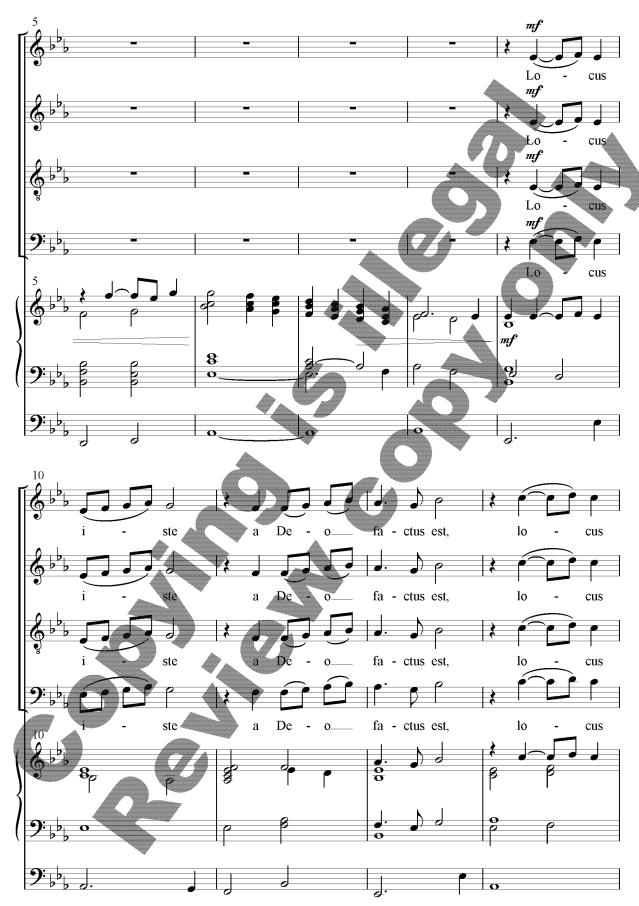

## Locus iste

SATB and Organ, with opt. Brass Quintet and Timpani

Translation: This place is the work of God, a mystery surpassing all comprehension, above all reproach.

Available editions:

Choir Score, Order No. MSM-50-5103. Full Score, Order No. MSM-50-5103A.