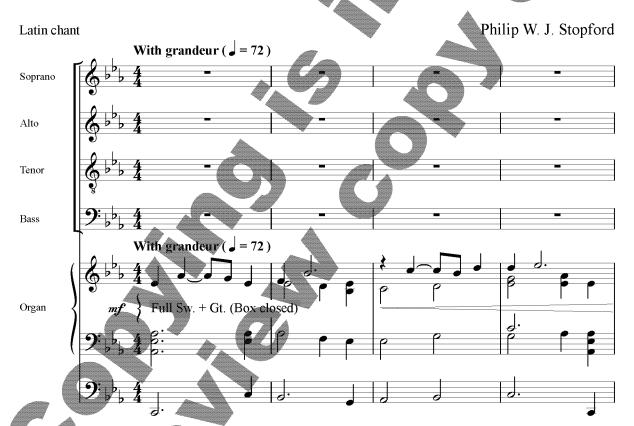

## Locus iste

SATB and Organ, with opt. Brass Quintet and Timpani

Translation: This place is the work of God, a mystery surpassing all comprehension, above all reproach.

Available editions:

Choir Score, Order No. MSM-50-5103. Full Score, Order No. MSM-50-5103A.

Reproducible Instrumental Parts (Two Trumpets in Bb or C, Horn in F, Trombone, Tuba, and Timpani),

Order No. MSM-50-5103B.

Text: Latin chant (PD).

Music: Newly composed, and copyright © 2015 Birnamwood with this publication.