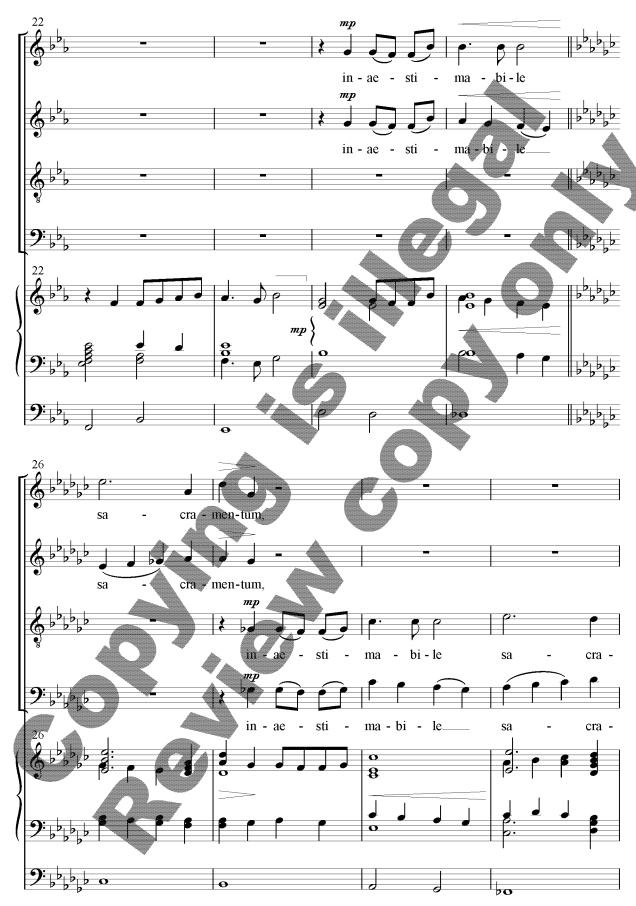

## Locus iste

SATB and Organ, with opt. Brass Quintet and Timpani

Translation: This place is the work of God, a mystery surpassing all comprehension, above all reproach.

Available editions:

Choir Score, Order No. MSM-50-5103. Full Score, Order No. MSM-50-5103A.