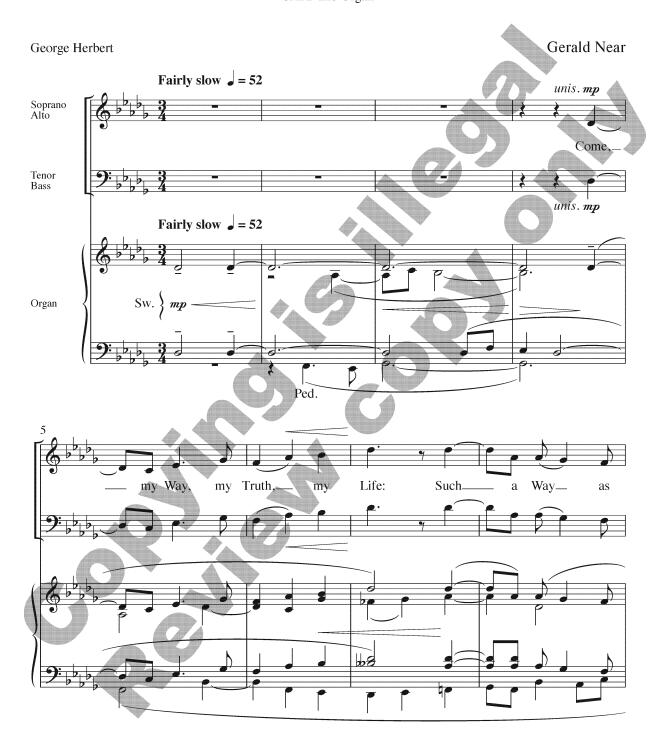

For Patricia Bowen, from the Chancel Choir with gratitude and in celebration of thirty years of ministry as Principal Organist at Trinity Lutheran Church, Midland, Michigan

> The Call Come, my Way, my Truth, my Life SATB and Organ

Text: George Herbert, 1593–1633, from *The Temple*, 1633 (PD). Music: Gerald Near (ASCAP), newly composed, and copyright © 2022 Birnamwood with this publication.

> Copyright © 2022 Birnamwood Publications (ASCAP) A division of MorningStar Music Publishers, Inc., St. Louis, MO All rights reserved. Printed in U.S.A. 1.800.647.2117 www.MorningStarMusic.com Reproducing this publication in any form is prohibited by law without the permission of the publisher. The various music licensing agencies do not give permission to copy this music.