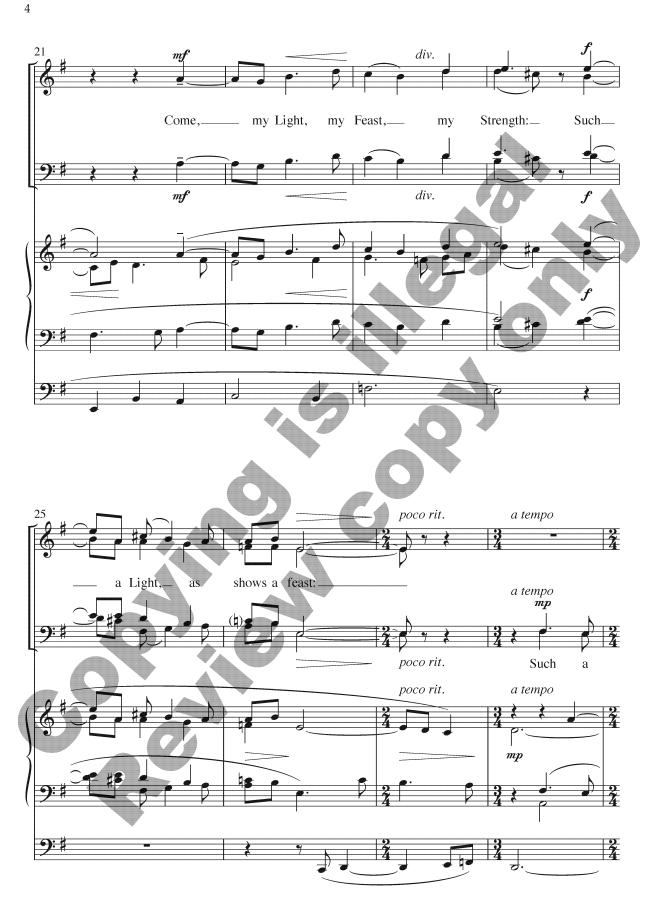

For Patricia Bowen, from the Chancel Choir with gratitude and in celebration of thirty years of ministry as Principal Organist at Trinity Lutheran Church, Midland, Michigan

> The Call Come, my Way, my Truth, my Life SATB and Organ

Text: George Herbert, 1593–1633, from *The Temple*, 1633 (PD). Music: Gerald Near (ASCAP), newly composed, and copyright © 2022 Birnamwood with this publication.

> Copyright © 2022 Birnamwood Publications (ASCAP) A division of MorningStar Music Publishers, Inc., St. Louis, MO All rights reserved. Printed in U.S.A. 1.800.647.2117 www.MorningStarMusic.com Reproducing this publication in any form is prohibited by law without the permission of the publisher. The various music licensing agencies do not give permission to copy this music.