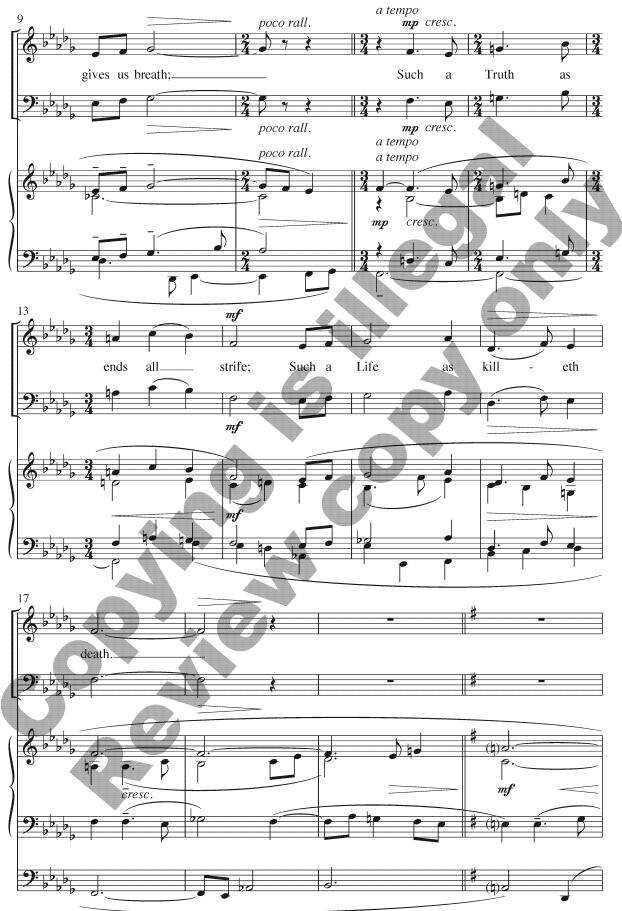

For Patricia Bowen, from the Chancel Choir with gratitude and in celebration of thirty years of ministry as Principal Organist at Trinity Lutheran Church, Midland, Michigan

> The Call Come, my Way, my Truth, my Life SATB and Organ

Text: George Herbert, 1593–1633, from *The Temple*, 1633 (PD). Music: Gerald Near (ASCAP), newly composed, and copyright © 2022 Birnamwood with this publication.

> Copyright © 2022 Birnamwood Publications (ASCAP) A division of MorningStar Music Publishers, Inc., St. Louis, MO All rights reserved. Printed in U.S.A. 1.800.647.2117 www.MorningStarMusic.com Reproducing this publication in any form is prohibited by law without the permission of the publisher. The various music licensing agencies do not give permission to copy this music.