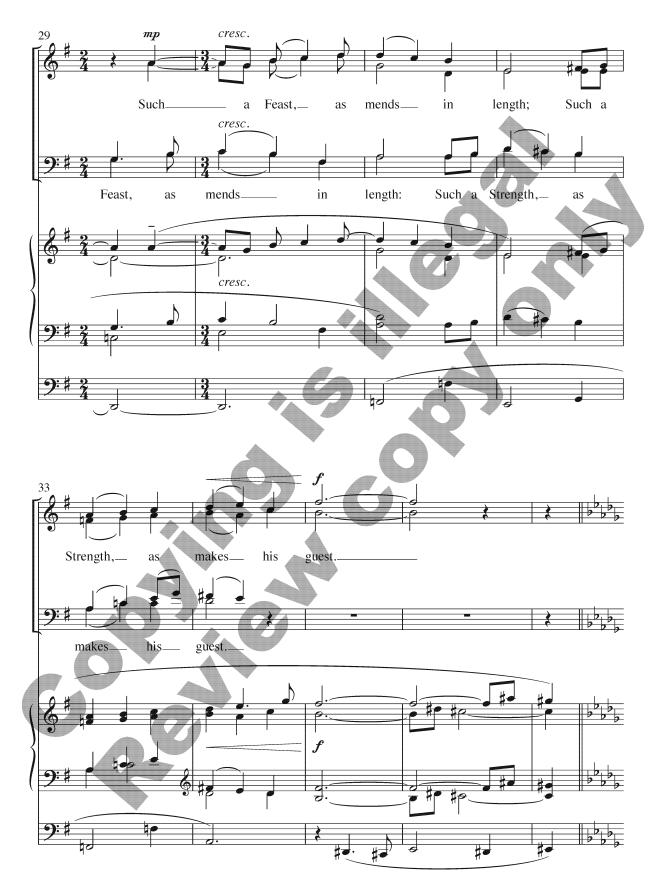

For Patricia Bowen, from the Chancel Choir with gratitude and in celebration of thirty years of ministry as Principal Organist at Trinity Lutheran Church, Midland, Michigan

> The Call Come, my Way, my Truth, my Life SATB and Organ

Text: George Herbert, 1593–1633, from *The Temple*, 1633 (PD). Music: Gerald Near (ASCAP), newly composed, and copyright © 2022 Birnamwood with this publication.

> Copyright © 2022 Birnamwood Publications (ASCAP) A division of MorningStar Music Publishers, Inc., St. Louis, MO All rights reserved. Printed in U.S.A. 1.800.647.2117 www.MorningStarMusic.com Reproducing this publication in any form is prohibited by law without the permission of the publisher. The various music licensing agencies do not give permission to copy this music.