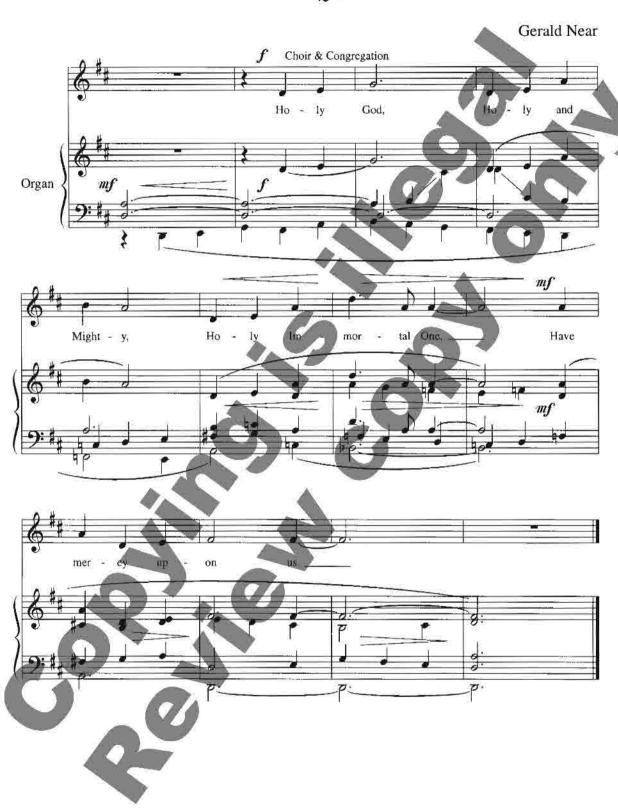

In order to allow you to view these pages as quickly as possible, the quality of this PDF has been downgraded.

This is not an accurate reflection of the quality of the actual product.

# AUREOLE EDITIONS

Homage to Healey Willan

# COMMUNION SERVICE Kuric eleison



Congregational Edition available as AE71a. Brass parts (2 trpt., 2 trbn., Opt. tuba), and full score available as AE71b.

## Trisagion



Copyright ©1994 by Aureole Editions.

#### Gloria in excelsis Deo



Copyright @1993 by Aureole Editions.











#### Sanctus



Copyright ©1994 by Aureole Editions.



### Agnus Dei



Copyright ©1994 by Aureole Editions.



### Fraction Anthem



Copyright ©1994 by Aureole Editions.



#### **AUREOLE EDITIONS**

St. John's Cathedral Series

All of the works included in the St. John's Cathedral Series are associated in some way with the music program of St. John's Cathedral, Denver, Colorado, or with the Evergreen Church Music Conference, a two-week seminar held annually at the historic Evergreen Conference Center, Evergreen, Colorado.