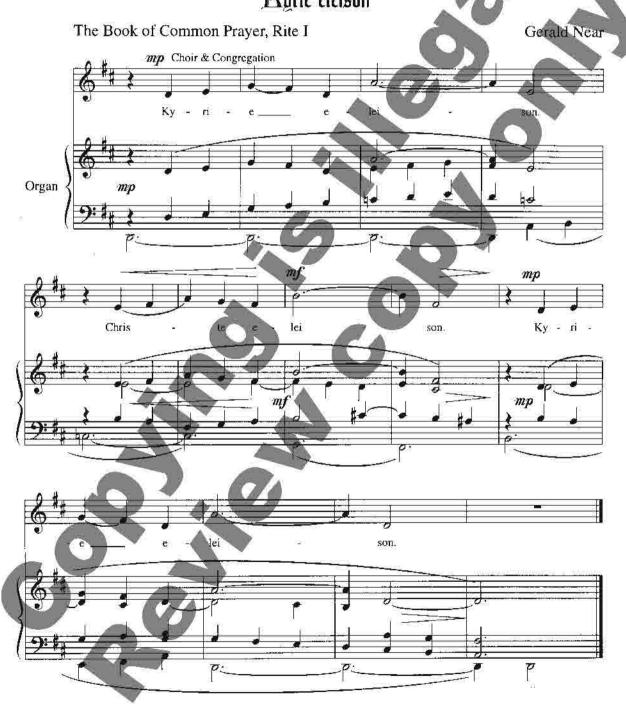

# COMMUNION SERVICE Kuric eleison

Congregational Edition available as AE71a. Brass parts (2 trpt., 2 trbn., Opt. tuba), and full score available as AE71b.