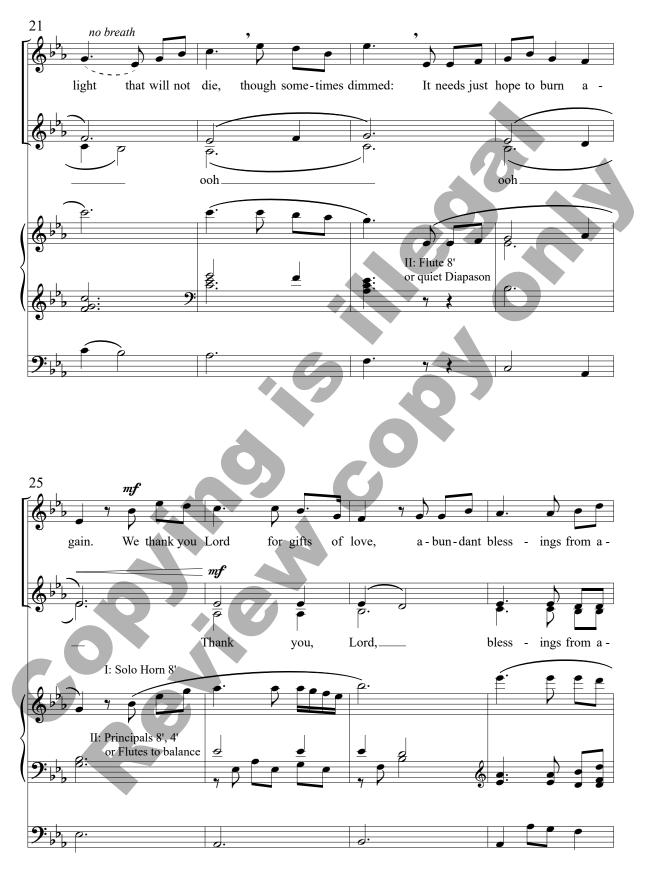

## A Steady Flame to Light the Dark

## SSA and Organ

Words and Music by Angela Birkhead-Flight

SATB and Organ, Order No. MSM-50-4075 SATB Full/Piano Score and Violin Part, Order No. MSM-50-4075A SAB and Organ, Order No. MSM-50-4076 SAB Full/Piano Score and Violin Part, Order No. MSM-50-4076A SSA Full/Piano Score and Violin Part, Order No. MSM-50-4077A

Text and Music: Angela Birkhead-Flight, newly composed, and copyright © 2024 Birnamwood Publications.

Copyright © 2024 Birnamwood Publications (ASCAP), a division of MorningStar Music Publishers, Inc. www.MorningStarMusic.com All rights reserved 3