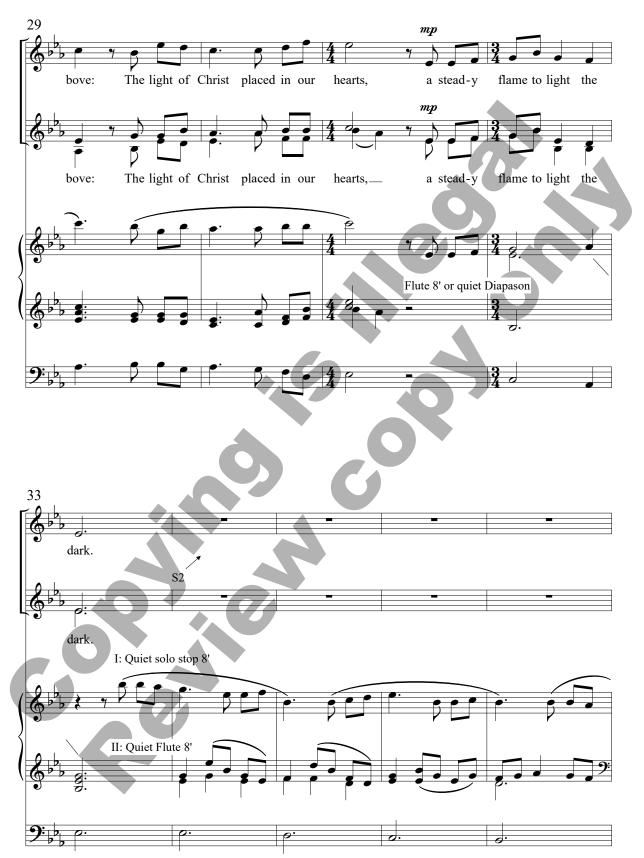

## A Steady Flame to Light the Dark

## SSA and Organ

Words and Music by Angela Birkhead-Flight

SATB and Organ, Order No. MSM-50-4075 SATB Full/Piano Score and Violin Part, Order No. MSM-50-4075A SAB and Organ, Order No. MSM-50-4076 SAB Full/Piano Score and Violin Part, Order No. MSM-50-4076A SSA Full/Piano Score and Violin Part, Order No. MSM-50-4077A

Text and Music: Angela Birkhead-Flight, newly composed, and copyright © 2024 Birnamwood Publications.

Copyright © 2024 Birnamwood Publications (ASCAP), a division of MorningStar Music Publishers, Inc. www.MorningStarMusic.com All rights reserved 3