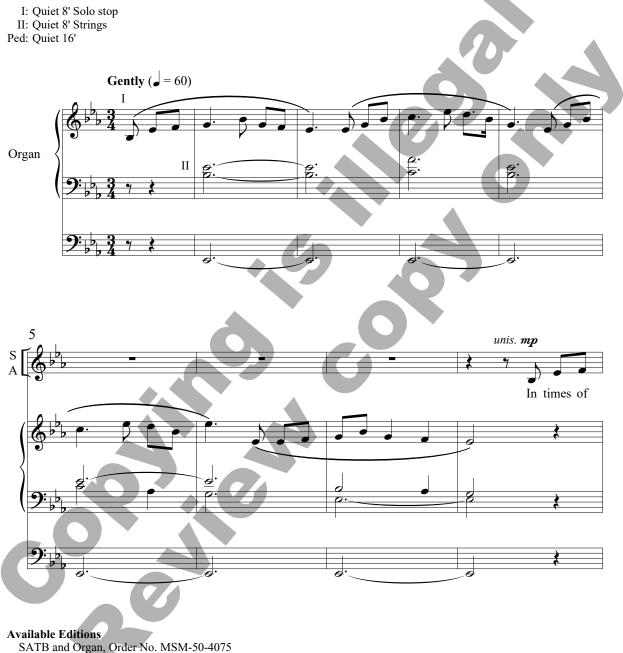

## A Steady Flame to Light the Dark

## SSA and Organ

Words and Music by Angela Birkhead-Flight

SATB and Organ, Order No. MSM-50-4075 SATB Full/Piano Score and Violin Part, Order No. MSM-50-4075A SAB and Organ, Order No. MSM-50-4076 SAB Full/Piano Score and Violin Part, Order No. MSM-50-4076A SSA Full/Piano Score and Violin Part, Order No. MSM-50-4077A

Text and Music: Angela Birkhead-Flight, newly composed, and copyright © 2024 Birnamwood Publications.

Copyright © 2024 Birnamwood Publications (ASCAP), a division of MorningStar Music Publishers, Inc. www.MorningStarMusic.com All rights reserved 3