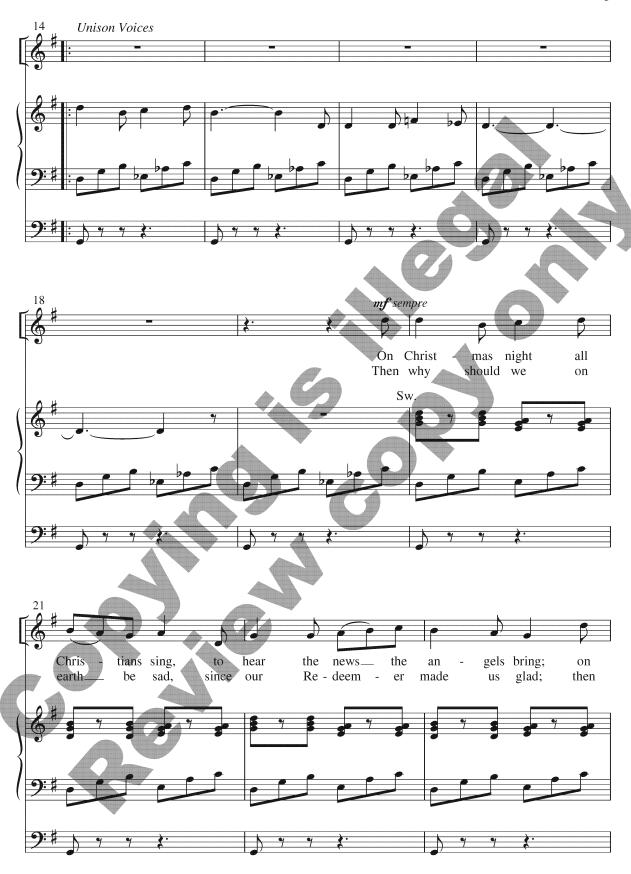

## On Christmas Night Unison Voices and Organ

Traditional English carol

Paul Manz trans. David M. Cherwien

Gt: Flute 8', 1' Sw: Strings 8', Flute 4' Ped: Soft 16', 8'

Transcribed from a live recording at Mount Olive Lutheran Church, Christmas Eve, late-1950s or early-1960s, precise date unknown.