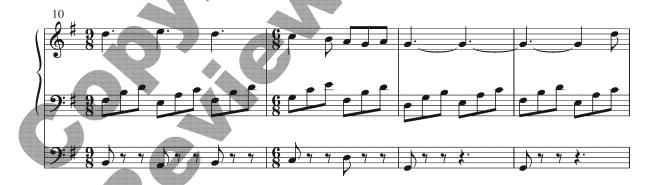

## On Christmas Night Unison Voices and Organ

Traditional English carol

Paul Manz trans. David M. Cherwien

Gt: Flute 8', 1' Sw: Strings 8', Flute 4' Ped: Soft 16', 8'

Transcribed from a live recording at Mount Olive Lutheran Church, Christmas Eve, late-1950s or early-1960s, precise date unknown.