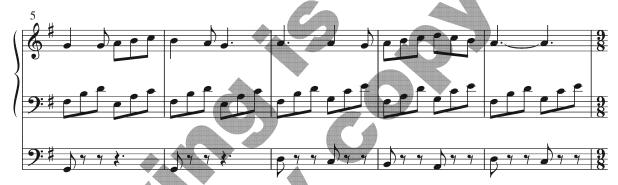

## On Christmas Night Unison Voices and Organ

Traditional English carol

Paul Manz trans. David M. Cherwien

Gt: Flute 8', 1' Sw: Strings 8', Flute 4' Ped: Soft 16', 8'

Transcribed from a live recording at Mount Olive Lutheran Church, Christmas Eve, late-1950s or early-1960s, precise date unknown.