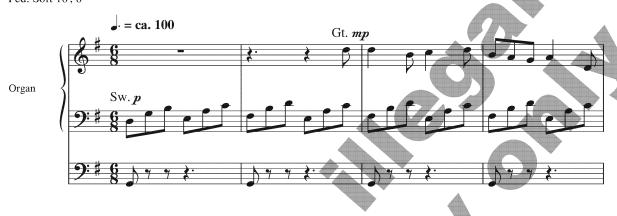

## On Christmas Night Unison Voices and Organ

Traditional English carol

Paul Manz trans. David M. Cherwien

Gt: Flute 8', 1' Sw: Strings 8', Flute 4' Ped: Soft 16', 8'

Transcribed from a live recording at Mount Olive Lutheran Church, Christmas Eve, late-1950s or early-1960s, precise date unknown.